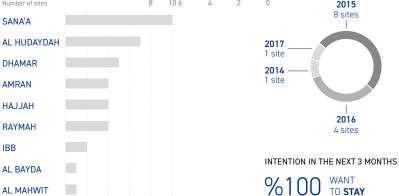

## IOM YEMEN CCCM MARIB CITY DISPLACEMENT SITES OVERVIEW

TOTAL NUMBER OF SITES TOTAL NUMBER OF HH NUMBER OF SITES AT RISK OF EVICTION 6,851 AGGREGATED TOP 3 GOVERNORATES OF ORIGIN ACROSS SITES YEAR OF ARRIVAL ON SITE Number of sites 2015