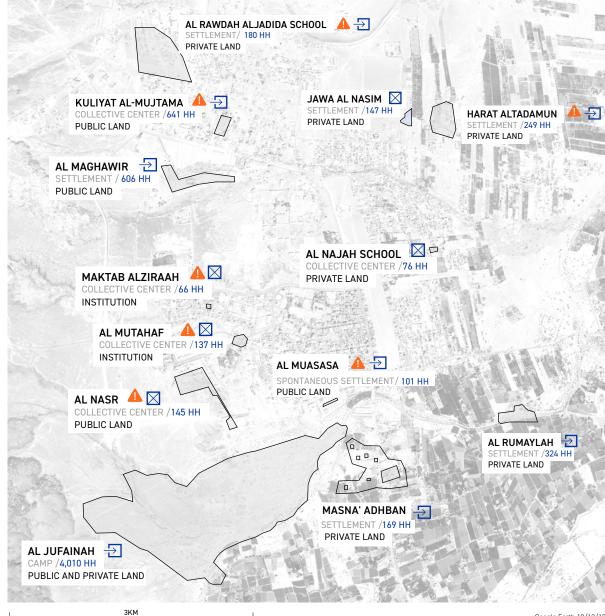

## IOM YEMEN CCCM MARIB CITY DISPLACEMENT SITES OVERVIEW

TOTAL NUMBER OF SITES TOTAL NUMBER OF HH NUMBER OF SITES AT RISK OF EVICTION 6,851 AGGREGATED TOP 3 GOVERNORATES OF ORIGIN ACROSS SITES YEAR OF ARRIVAL ON SITE Number of sites 2015