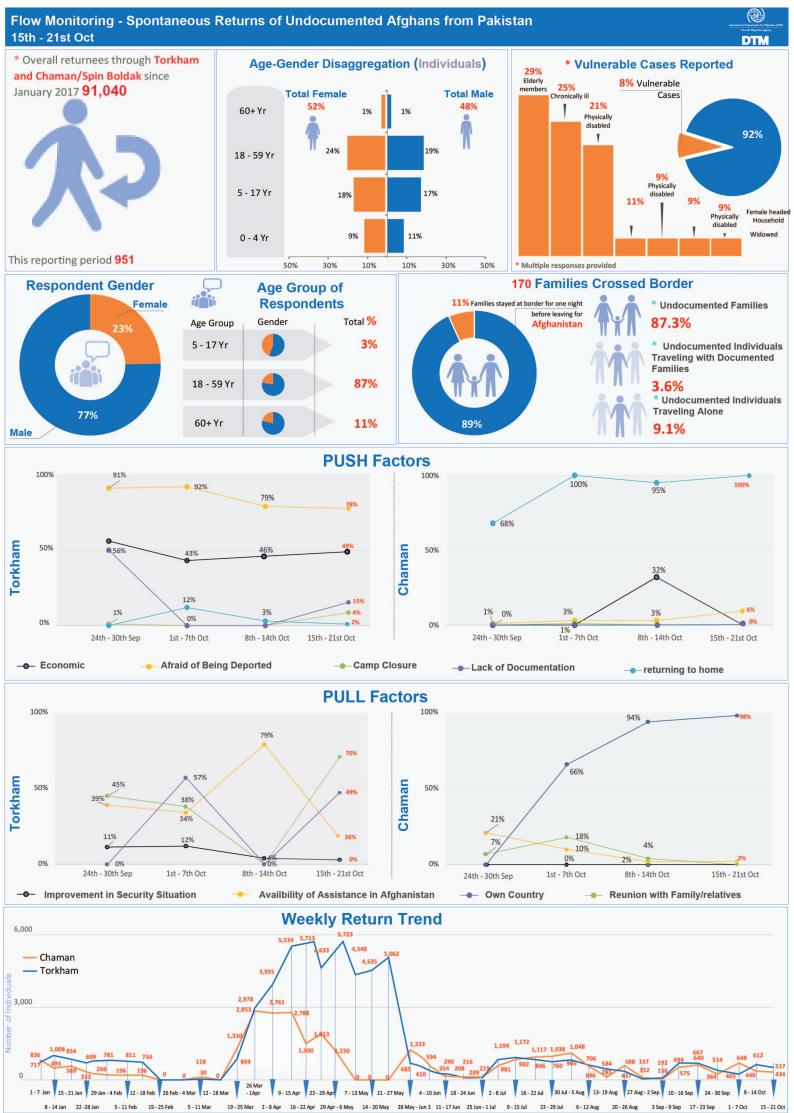

## Flow Monitoring - Spontaneous Returns of Undocumented Afghans from Pakistan 15th - 21st Oct 279 Vehicles crossed the border Average Amount Paid by Vehicle Type **Truck Pickup Rented Car** Torkham Chaman Torkham Chaman Chaman Torkham Chaman Torkham Pick up 28% Min Min Min Min 4,000 PKR 5,500 PKR 1,500 PKR 15,000 PKR **500 PKR** 35,000 PKR 1,500 PKR Max 100,000 PKR 100,000 PKR Max Max 100,000 PKR Max 50,000 PKR 50,000 PKR 68,000 PKR 70,000 PKR 40,000 PKR On average 9 individuals On average 8 individuals On average 2 individuals On average 6 individuals used one Pickup used one Truck used one Bus Male Female \* % of Households travelling with assets to Afghanistan Household Items Productive **Families Carrying** Female 29% Livestock Torkham Tranportation or Personal Assets Belonging 100%