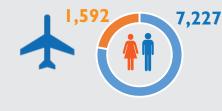

## 8,819 STRANDED MIGRANTS RETURNED HOME

2,501
FROM OUTSIDE DETENTION CENTRE
6,318