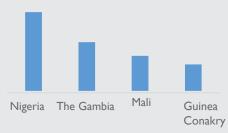

## TOP COUNTRIES OF ORIGIN

98
MEDICAL L

UNACCOMPANIED MINORS

75
VICTIMS OF TRAFFICKIN