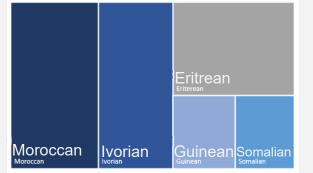

Overall, the migrants are from almost a dozen countries and among them are pregnant women, newborn babies and unaccompanied children. Whilst migrants are on a daily basis transferred from Sabratha and Zwara to detention centres in Tripoli area, new migrants continue to arrive. As of 13 October, 1000 migrants are estimated to be in Zwara and 4000 in Sabratha. Primary needs include water, tents, WASH and medical assistance and psychosocial support.