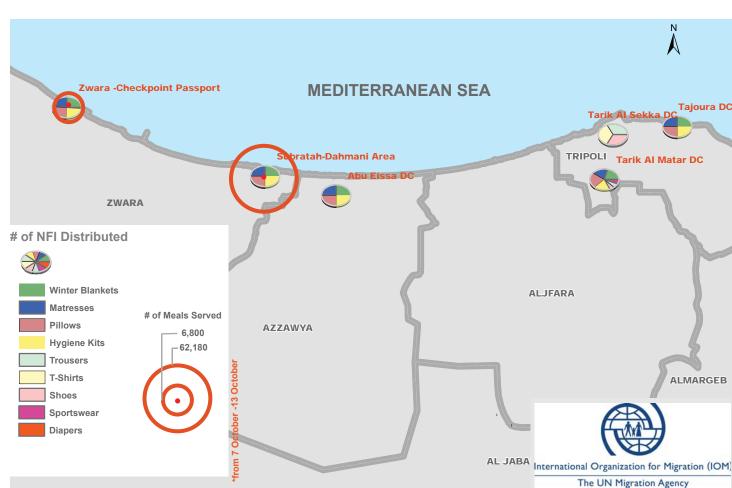

## **HIGHLIGHTS**

Distribution in 6 different locations

6,300+ Beneficiaries

68,980 Meals provided

1,543 Medical interventions

20 Injury cases treated

20 Pregnancy care cases

1,213 Migrants interviewed

Online consular service for 155 migrants

44% wished to return back to the country of origin.

| Dist               | ribution A | Br        | Breakfast    |        |            | Lunch    |          |         |
|--------------------|------------|-----------|--------------|--------|------------|----------|----------|---------|
| Sabrat             |            | 18,100    |              | 24,690 |            | 19,390   |          |         |
| Zwara - C          | rt         | 3000      |              | 1900   |            | 1900     |          |         |
| 5999               | 5999       | 5999      | 5999         |        |            |          |          |         |
|                    |            |           |              | 423    | 400        | 23       | 23       | 60      |
| Winter<br>Blankets | Matresses  | Pillows I | lygiene Kits | Shoes  | Sportswear | Trousers | T-Shirts | Diapers |