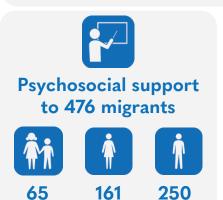

Overall, the migrants are from almost a dozen countries and among them are pregnant women, newborn babies and unaccompanied children. Whilst migrants are on a daily basis transferred from Sabratha and Zwara to detention centres in Tripoli area, new migrants continue to arrive. As of 13 October, 1000 migrants are estimated to be in Zwara and 4000 in Sabratha. Primary needs include water, tents, WASH and medical assistance and psychosocial support.

## **HIGHLIGHTS**

Distribution in 6 different locations

6,300+ Beneficiaries

68,980 Meals provided

1,543 Medical interventions

20 Injury cases treated

20 Pregnancy care cases

1,213 Migrants interviewed