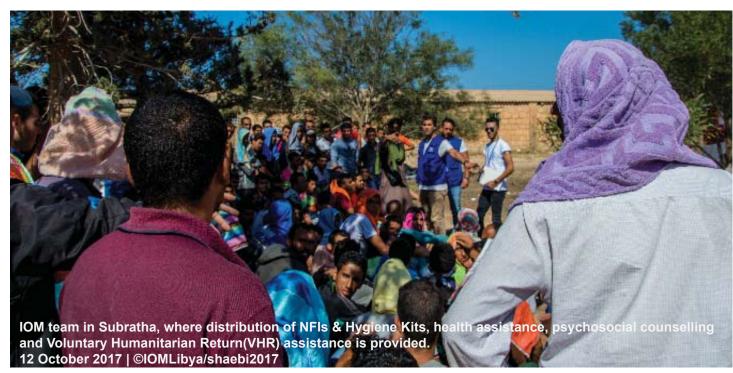

## **BACKGROUND**

In the aftermath of weeks of conflict in the Libyan coastal city of Sabratha, at least 4,000 migrants, previously held in numerous informal detention centres and camps, were transferred to a hangar in the city's Dahman area. An additional around 1,000 migrants reached Zwara on foot coming from Sabratha and are currently detained in Zwara. The Directorate for Combatting Illegal Migration (DCIM) is transferring migrants from Sabratha and Zwara to different detention centres throughout the region, including Trig al Seka, Ghariyan, Tajoura and Trig al Matar. On 7 October, within 24 hrs after the first transfer of migrants, IOM, as the first humanitarian responder, sent a field team to the site to assess the situation.