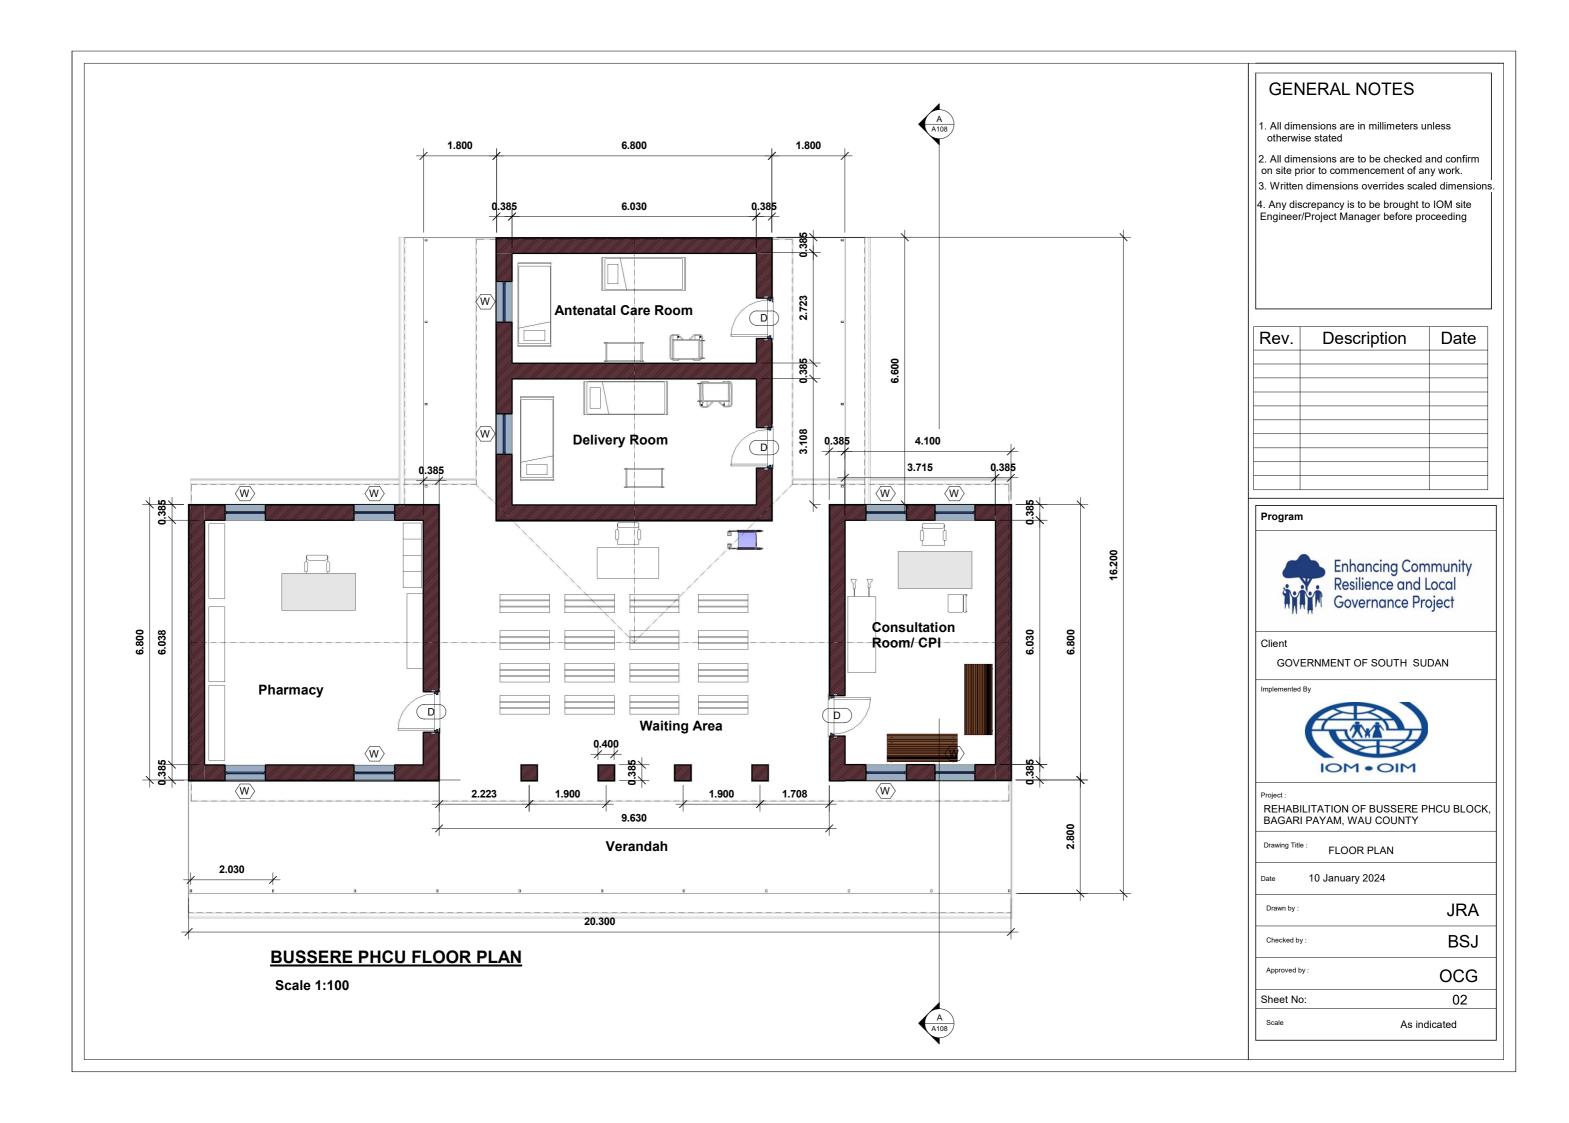

### **Doors and windows Schedules**

| Mark | Width, mm | Height, mm | Nos | Remark                     |
|------|-----------|------------|-----|----------------------------|
| D    | 1000      | 2100       | 4   | Single leaf Metallic doors |
| W    | 1000      | 1200       | 10  | Metal casement and glazing |

Scale 1:100

### **GENERAL NOTES**

- All dimensions are in millimeters unless otherwise stated
- 2. All dimensions are to be checked and confirm on site prior to commencement of any work.
- 3. Written dimensions overrides scaled dimensions.
- 4. Any discrepancy is to be brought to IOM site Engineer/Project Manager before proceeding

| Rev. | Description | Date |
|------|-------------|------|
|      |             |      |
|      |             |      |
|      |             |      |
|      |             |      |
|      |             |      |
|      |             |      |
|      |             |      |
|      |             |      |

### Program

### Client

GOVERNMENT OF SOUTH SUDAN

Implemented B

Projec

REHABILITATION OF BUSSERE PHCU BLOCK, BAGARI PAYAM, WAU COUNTY

Drawing Title : FLOOR PLAN

ate 10 January 2024

Drawn by :

Checked by :

BSJ

JRA

Approved by :

OCG

Sheet No: