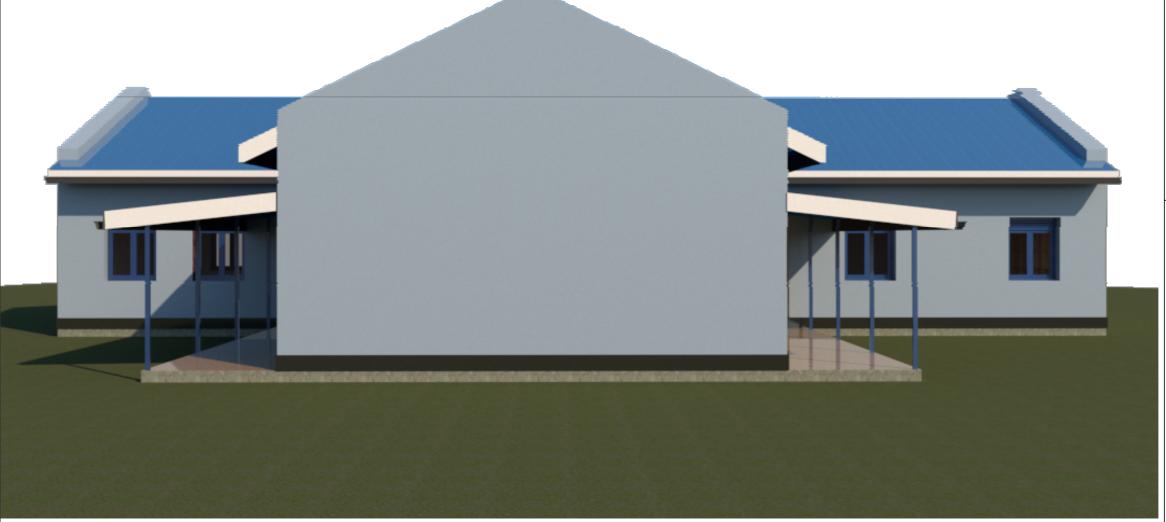

## Enhancing Community Resilience and Local Governance Project

Client

GOVERNMENT OF SOUTH SUDAN

Implemented B

Project :

REHABILITATION OF BUSSERE PHCU BLOCK, BAGARI PAYAM, WAU COUNTY

**Front Elevation View** 

**Scale 1:50** 