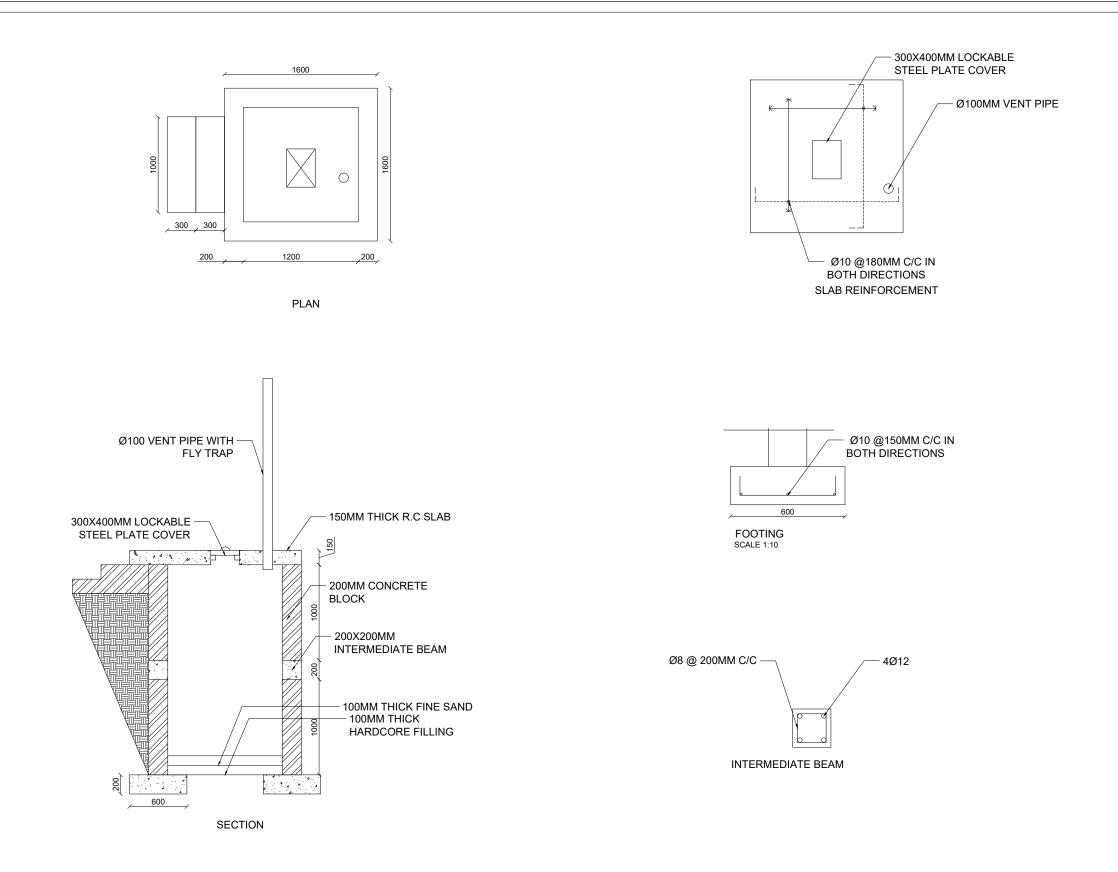

## GOVERNMENT OF SOUTH SUDAN

Implemented By:

Project:

PROPOSED PLACENTA PIT CONSTRUCTION

Drawing Tittle

PLACENTA PIT PLAN & ELEVATION

| Designed By: H.A |             | Drawn by: H.A       |  |
|------------------|-------------|---------------------|--|
| Checked:         | F.E & G.O   | Approved:           |  |
| Sheet #:         | 2/2         | Scale: AS SPECIFIED |  |
| Date:            | 27 May 2024 | Rev: 2              |  |
| Date:            | 27 May 2024 | Rev: 2              |  |